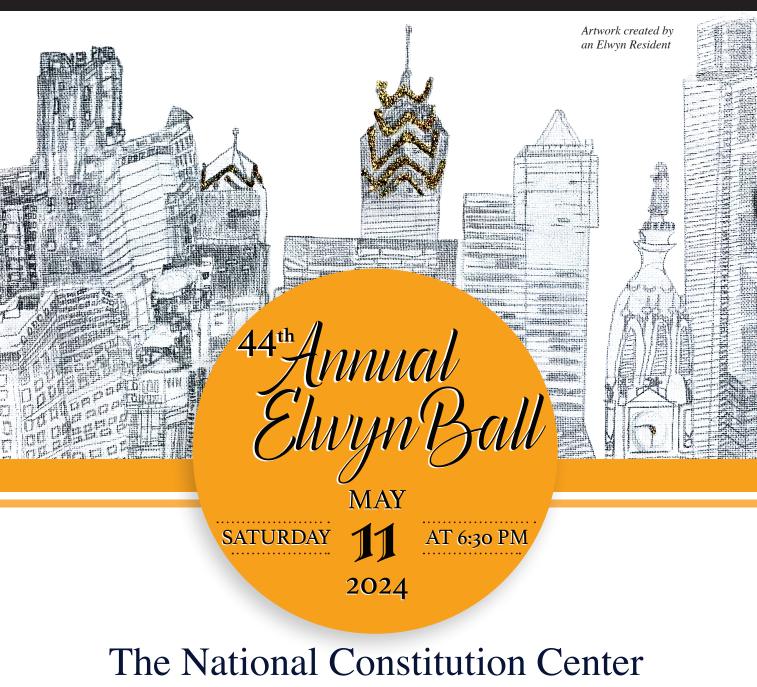

525 Arch St, Philadelphia, PA 19106

Presented by Acrisure Honoring Jared G. Culotta,

Director Emeritus of the Wawa Foundation and Member of the Elwyn Board of Advisors

## Sponsorship of the Elwyn Ball

Sponsorship of the Elwyn Ball is an excellent opportunity to help Elwyn meet our mission: to make life better for people with developmental and behavioral health challenges.