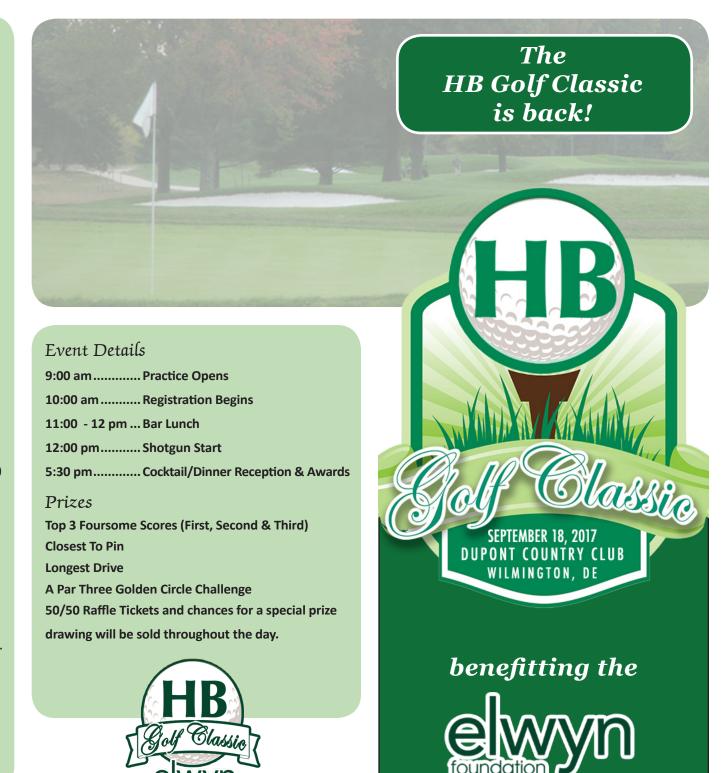

### Welcome!

The HB Electric Family is very happy to bring you the 2017 H.B. Golf Classic! Founded in 1991 by Henry Barusevicius Sr., the H.B. Golf Classic has raised thousands of dollars in support of Elwyn and its mission of providing services to children and adults with special needs.

This year's event will be held on Monday, September 18, 2017 at the beautiful DuPont Country Club in Wilmington, Delaware. The course provides golfers with an interesting and versatile game of golf. The 18-hole course offers a challenging layout with rolling hills, water hazards, and strategically positioned bunkers. Please see the club's website at dupontcountry-club.com/Golf for more details.